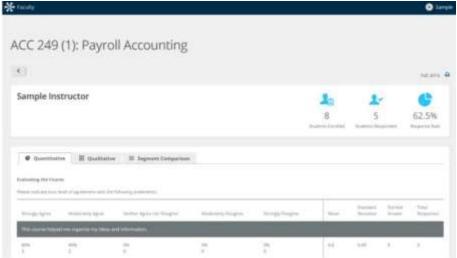

- Each question asked on the evaluation is listed with the frequency, total number of responses, mean, standard deviation, and number of students that may have skipped the question.
- Courses are grouped together by question for a holistic view of all data for that particular item.
- Clicking on the course section name leads to the detailed report for that section.
- The "Report Status" column will indicate if your administration has or has not released reports for a particular section.
- To print or save the report as a PDF use the print button in the upper right-hand corner of the screen.

#### Quantitative Report

• This is a summary of all responses with a frequency distribution, mean, standard deviation, and count of responses.