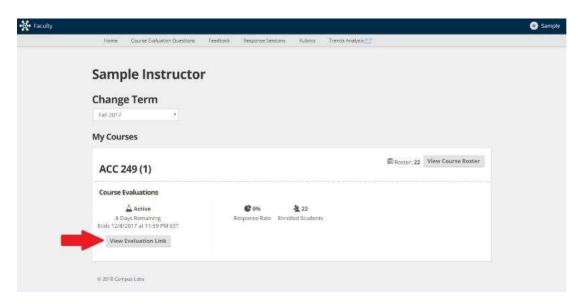

## Providing a Direct Link for Students

You may wish to provide students a direct link to access your course's evaluation, either by email or by posting the link in your Blackboard course.

- From Campus Labs, select the term and individual course section.
- Click on the View Evaluation Link to retrieve the direct access link for your course section.

• Copy and paste the link on to share with your students.