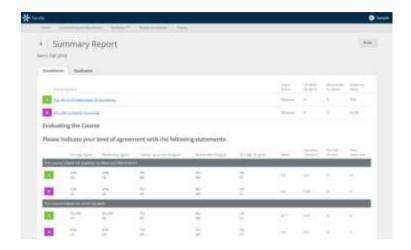

### Summary Report

- Summary reports will be available under "Course Evaluations Summary Report".
- There will be one report for each evaluation that was used to evaluate a section within the term.
- Report options are Qualitative and Quantitative

- Each question asked on the evaluation is listed with the frequency, total number of responses, mean, standard deviation, and number of students that may have skipped the question.
- Courses are grouped together by question for a holistic view of all data for that particular item.
- Clicking on the course section name leads to the detailed report for that section.
- The "Report Status" column will indicate if your administration has or has not released reports for a particular section.
- To print or save the report as a PDF use the print button in the upper right-hand corner of the screen.

#### Quantitative Report

• This is a summary of all responses with a frequency distribution, mean, standard deviation, and count of responses.

## **Qualitative Report**

This is a summary of all open-ended questions applicable for the course.