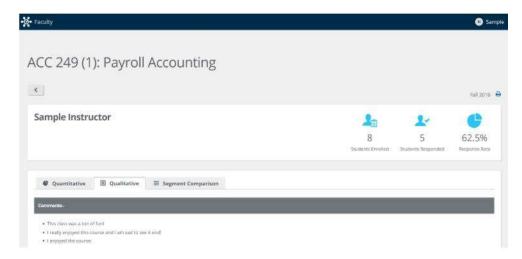

## **Qualitative Report**

This is a summary of all open-ended questions applicable for the course.