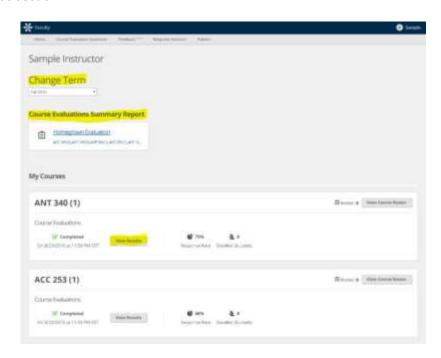

# Aiken Technical College

- Upon signing in you will see **your courses** listed by term and a **Course Evaluations Summary Report** at the top of the page.
- Once the survey is closed the results are made available by clicking the **View Results** button in each course section.

### Summary Report

- Summary reports will be available under "Course Evaluations Summary Report".
- There will be one report for each evaluation that was used to evaluate a section within the term.
- Report options are Qualitative and Quantitative